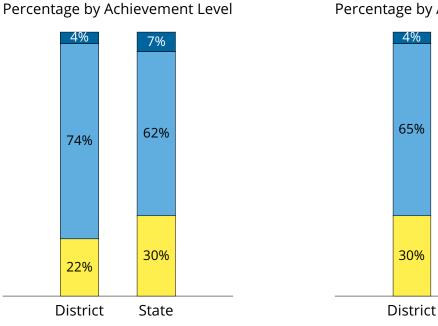

#### **SPRING 2019**

The graphs below display the performance of the grade 3 students in the district compared to the state by Achievement Level.

## ENGLISH LANGUAGE ARTS TOTAL

15%

56%

28%

State

Percentage by Achievement Level