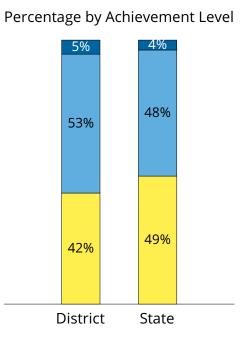

### SPRING 2019

The graphs below display the performance of the grade 7 students in the district compared to the state by Achievement Level.

## ENGLISH LANGUAGE ARTS TOTAL

Percentage by Achievement Level

10%

60%

30%

State

MATHEMATICS

Percentages may not add to 100 due to rounding.