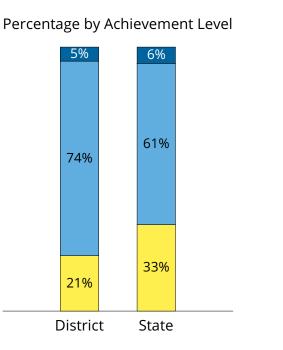

### SPRING 2019

The graphs below display the performance of the grade 4 students in the district compared to the state by Achievement Level.

## ENGLISH LANGUAGE ARTS TOTAL

Percentage by Achievement Level

## MATHEMATICS

Percentage by Achievement Level

NOT YET PROFICIENT

Percentages may not add to 100 due to rounding.

MATHEMATICS

JANESVILLE CONSOLIDATED SCHOOL DISTRICT (3186)

SPRING 2019

The graphs below display the performance of the grade 5 students in the district compared to the state by Achievement Level.