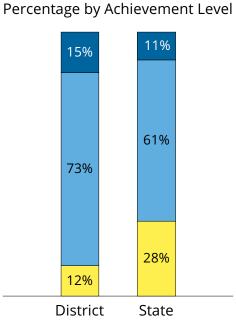

JANESVILLE CONSOLIDATED SCHOOL DISTRICT (3186)

#### **SPRING 2019**

The graphs below display the performance of the grade 3 students in the district compared to the state by Achievement Level.