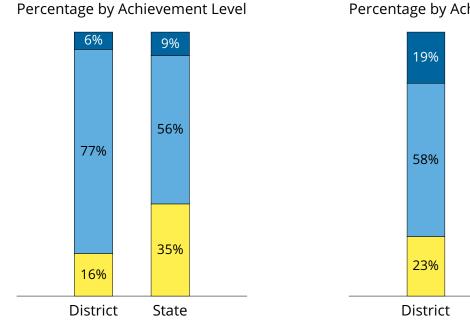

## MATHEMATICS

Percentage by Achievement Level

NOT YET PROFICIENT

Percentages may not add to 100 due to rounding.

MATHEMATICS

JANESVILLE CONSOLIDATED SCHOOL DISTRICT (3186)

SPRING 2019

The graphs below display the performance of the grade 5 students in the district compared to the state by Achievement Level.