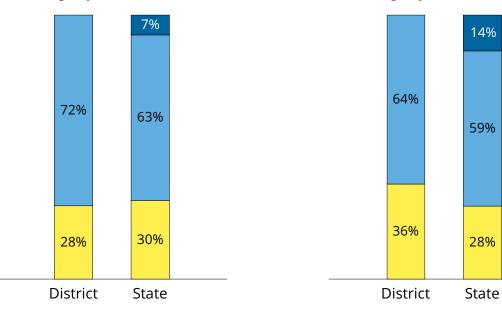

### SPRING 2019

The graphs below display the performance of the grade 4 students in the district compared to the state by Achievement Level.

## ENGLISH LANGUAGE ARTS TOTAL

Percentage by Achievement Level

## MATHEMATICS

Percentage by Achievement Level

NOT YET PROFICIENT

Percentages may not add to 100 due to rounding.

MATHEMATICS

JANESVILLE CONSOLIDATED SCHOOL DISTRICT (3186)

SPRING 2019

The graphs below display the performance of the grade 5 students in the district compared to the state by Achievement Level.