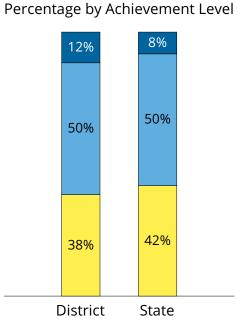

### SPRING 2019

The graphs below display the performance of the grade 4 students in the district compared to the state by Achievement Level.

## ENGLISH LANGUAGE ARTS TOTAL

Percentage by Achievement Level