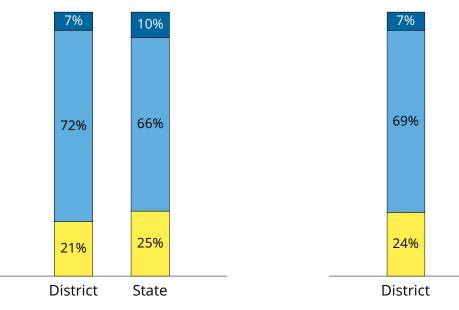

## MATHEMATICS

Percentage by Achievement Level

NOT YET PROFICIENT

Percentages may not add to 100 due to rounding.

MATHEMATICS

JANESVILLE CONSOLIDATED SCHOOL DISTRICT (3186)

SPRING 2019

The graphs below display the performance of the grade 5 students in the district compared to the state by Achievement Level.