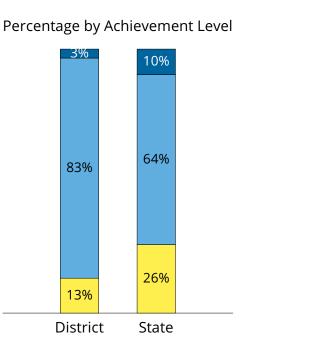

#### **SPRING 2019**

The graphs below display the performance of the grade 3 students in the district compared to the state by Achievement Level.

## ENGLISH LANGUAGE ARTS TOTAL

15%

56%

28%

State

Percentage by Achievement Level

# ACHIEVEMENT LEVELS

Percentages may not add to 100 due to rounding.

http://iowa.pearsonaccessnext.com/

**GRADE 3** 

JANESVILLE CONSOLIDATED SCHOOL DISTRICT (3186)

**GRADE 4** 