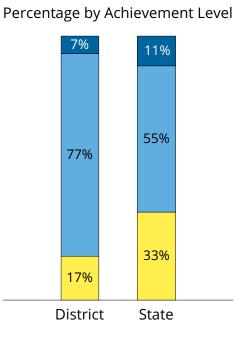

### SPRING 2019

The graphs below display the performance of the grade 4 students in the district compared to the state by Achievement Level.

## ENGLISH LANGUAGE ARTS TOTAL

Percentage by Achievement Level

## MATHEMATICS

Percentage by Achievement Level

NOT YET PROFICIENT

Percentages may not add to 100 due to rounding.

MATHEMATICS

JANESVILLE CONSOLIDATED SCHOOL DISTRICT (3186)

SPRING 2019

The graphs below display the performance of the grade 5 students in the district compared to the state by Achievement Level.