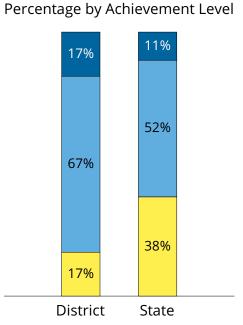

#### **SPRING 2019**

The graphs below display the performance of the grade 3 students in the district compared to the state by Achievement Level.

## ENGLISH LANGUAGE ARTS TOTAL

15%

56%

28%

State

Percentage by Achievement Level