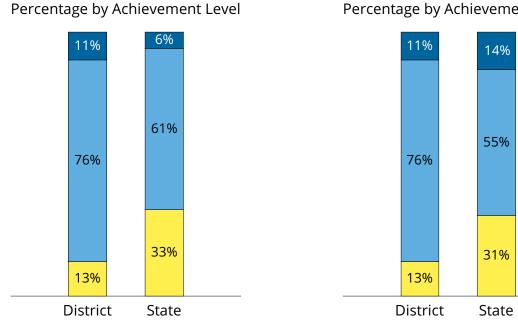

## MATHEMATICS

Percentage by Achievement Level

NOT YET PROFICIENT

Percentages may not add to 100 due to rounding.

MATHEMATICS

JANESVILLE CONSOLIDATED SCHOOL DISTRICT (3186)

SPRING 2019

The graphs below display the performance of the grade 5 students in the district compared to the state by Achievement Level.