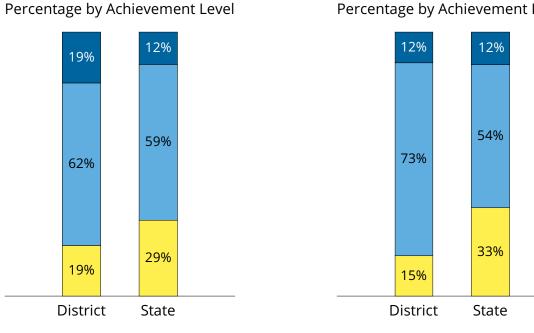

### SPRING 2019

The graphs below display the performance of the grade 4 students in the district compared to the state by Achievement Level.

## ENGLISH LANGUAGE ARTS TOTAL

Percentage by Achievement Level

## MATHEMATICS

Percentage by Achievement Level

NOT YET PROFICIENT

Percentages may not add to 100 due to rounding.

MATHEMATICS

JANESVILLE CONSOLIDATED SCHOOL DISTRICT (3186)

SPRING 2019

The graphs below display the performance of the grade 5 students in the district compared to the state by Achievement Level.