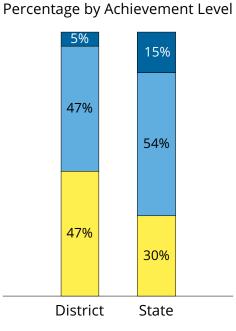

### **SPRING 2019**

The graphs below display the performance of the grade 6 students in the district compared to the state by Achievement Level.

## ENGLISH LANGUAGE ARTS TOTAL

Percentage by Achievement Level

NOT YET PROFICIENT

Percentages may not add to 100 due to rounding.

of STUDENT PROGRESS